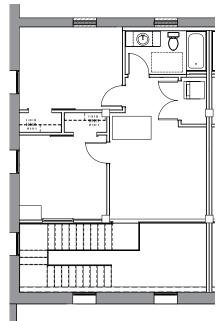

# Residential

Unit #01 1st floor

- 1,100 sq. ft.
- 1-bedroom,1-bathroom unit
- Starting at \$1,850/month
- Hardwood Floors
- Washer-Dryer In-Unit
- Black Stainless Steel Appliances

#### UNIT 01 (FIRST FLOOR)

#### UNIT 01 (LOFT)