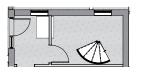

# Residential

Unit #01 1st floor

- 1,100 sq. ft.
- 1-bedroom,1-bathroom unit
- Starting at \$1,850/month
- Hardwood Floors
- Washer-Dryer In-Unit
- Black Stainless Steel Appliances

#### UNIT 01 (FIRST FLOOR)

#### UNIT 01 (LOFT)