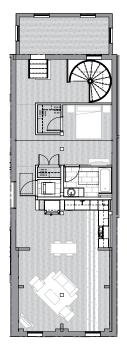

### Unit #02 1st and 2nd floors

- 1,870 sq. ft.
- 2-bedroom, 2-bath unit
- Starting at \$2,150/month
- Hardwood Floors
- Washer-Dryer In-Unit
- Black Stainless Steel Appliances
- Lofted 2nd Floor Bedroom
- Interior and Exterior Entrances Into Unit

UNIT 02 (1ST FLOOR)

UNIT 02 (2ND FLOOR)