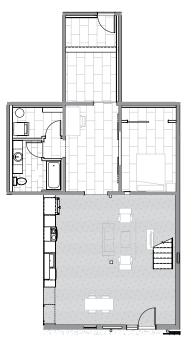

# Residential

Unit #01 1st floor

- 1,100 sq. ft.
- 1-bedroom,1-bathroom unit
- Starting at \$1,850/month
- Hardwood Floors
- Washer-Dryer In-Unit
- Black Stainless Steel Appliances

#### UNIT 01 (FIRST FLOOR)

#### UNIT 01 (LOFT)