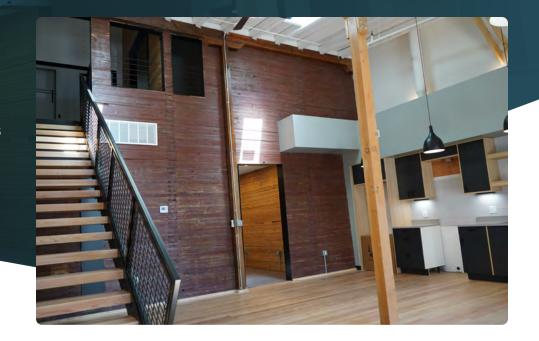

### Unit #02 1st and 2nd floors

- 1,870 sq. ft.
- 2-bedroom, 2-bath unit
- Starting at \$2,150/month
- Hardwood Floors
- Washer-Dryer In-Unit
- Black Stainless Steel Appliances
- Lofted 2nd Floor Bedroom
- Interior and Exterior Entrances Into Unit

UNIT 02 (1ST FLOOR)

UNIT 02 (2ND FLOOR)