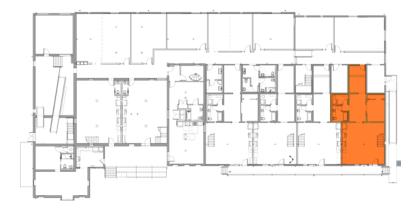

# Residential

- 1,660 sq. ft.
- 2-bedroom, 2-bath unit
- Starting at \$2,150/month
- Hardwood Floors
- Washer-Dryer In-Unit
- Black Stainless Steel Appliances
- In-Unit Foyer and Storage
- Interior and Exterior Entrances Into Unit

#### UNIT 09 (2ND FLOOR)