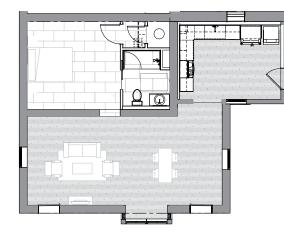

# Residential

Unit #01 1st floor

- 1,100 sq. ft.
- 1-bedroom,1-bathroom unit
- Starting at \$1,850/month
- Hardwood Floors
- Washer-Dryer In-Unit
- Black Stainless Steel Appliances

#### UNIT 01 (FIRST FLOOR)