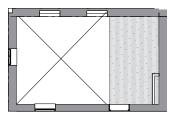

# Residential

Unit #01 1st floor

- 1,100 sq. ft.
- 1-bedroom,1-bathroom unit
- Starting at \$1,850/month
- Hardwood Floors
- Washer-Dryer In-Unit
- Black Stainless Steel Appliances

#### UNIT 01 (FIRST FLOOR)

#### UNIT 01 (LOFT)