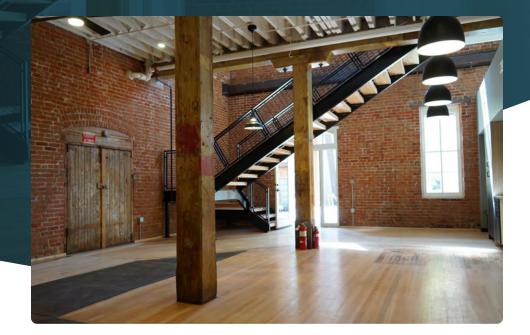

# Artspace Feed & Grain Overview

Artspace redeveloped the iconic Feed & Grain into a **creative-centric**, **mixed-use property** to complete the Artspace Loveland Arts Campus — the inspiration for the Space to Create Colorado program.

The Feed & Grain provides nine units of live/work housing for creatives and their families within the Lis & Earl Sethre Residential Wing; along with 4,000 square feet of sustainable commercial space for creative entrepreneurs within the Barry Floyd Studio Wing made possible through the generous donation of Teresa & Paul Mueller.