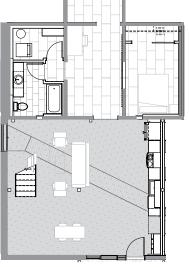

# Residential

Unit #01 1st floor

- 1,100 sq. ft.
- 1-bedroom,1-bathroom unit
- Starting at \$1,850/month
- Hardwood Floors
- Washer-Dryer In-Unit
- Black Stainless Steel Appliances

#### UNIT 01 (FIRST FLOOR)

#### UNIT 01 (LOFT)