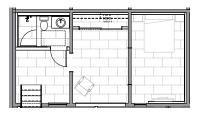

# Residential

Unit #04 1st floor

- 905 sq. ft.
- 1-bedroom, 1-bath unit
- Starting at \$1,800/month
- Hardwood Floors
- Washer-Dryer In-Unit
- Black Stainless Steel Appliances
- ADA Appliances
- ADA Layout
- Interior and Exterior Entrances Into Unit

#### UNIT 04 (1ST FLOOR)