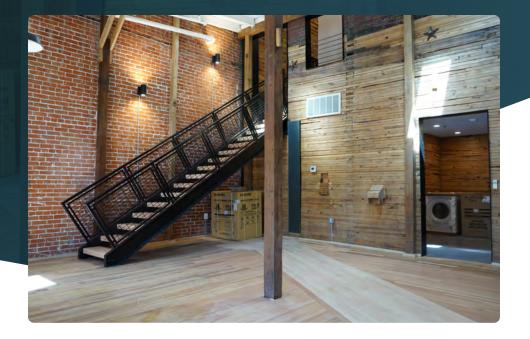

# Artspace Feed & Grain Overview

Artspace redeveloped the iconic Feed & Grain into a **creative-centric**, **mixed-use property** to complete the Artspace Loveland Arts Campus — the inspiration for the Space to Create Colorado program.

The Feed & Grain provides nine units of live/work housing for creatives and their families within the Lis & Earl Sethre Residential Wing; along with 4,000 square feet of sustainable commercial space for creative entrepreneurs within the Barry Floyd Studio Wing made possible through the generous donation of Teresa & Paul Mueller.