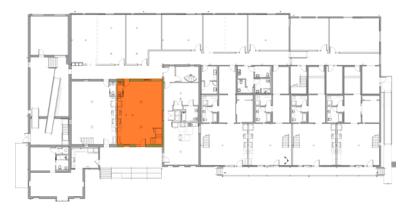

veland Arts Campus

# Residential

Unit #01 1st floor



- 1,100 sq. ft.
- 1-bedroom,1-bathroom unit
- Starting at \$1,850/month
- Hardwood Floors
- Washer-Dryer In-Unit
- Black Stainless Steel Appliances

#### UNIT 01 (FIRST FLOOR)



#### UNIT 01 (LOFT)





# Residential

### Unit #02 1st and 2nd floors



- 1,870 sq. ft.
- 2-bedroom, 2-bath unit
- Starting at \$2,150/month
- Hardwood Floors
- Washer-Dryer In-Unit
- Black Stainless Steel Appliances
- Lofted 2nd Floor Bedroom
- Interior and Exterior Entrances Into Unit



UNIT 02 (1ST FLOOR)

UNIT 02 (2ND FLOOR)







# Residential





- 1,870 sq. ft.
- 2-bedroom, 2-bath unit
- Starting at \$2,150/month
- Hardwood Floors
- Washer-Dryer In-Unit
- Black Stainless Steel Appliances

#### UNIT 03 (1ST FLOOR)

Ò

#### UNIT 03 (2ND FLOOR)





# Residential

Unit #04 1st floor



- 905 sq. ft.
- 1-bedroom, 1-bath unit
- Starting at \$1,800/month
- Hardwood Floors
- Washer-Dryer In-Unit
- Black Stainless Steel Appliances
- ADA Appliances
- ADA Layout
- Interior and Exterior Entrances Into Unit

#### UNIT 04 (1ST FLOOR)





# Residential

### Unit #05 1st floor



- 1,390 sq. ft.
- 1-bedroom, 1-bath unit
- Starting at \$1,850/month
- Hardwood Floors

- Washer-Dryer In-Unit
- Black Stainless Steel Appliances
- Sun Room

#### UNIT 05 (1ST FLOOR ENTRY)



#### UNIT 05 (2ND FLOOR)





# Residential

### Unit #06 1ST AND 2ND FLOORS



- 1,725 sq. ft.
- 2-bedroom, 2-bath unit
- Starting at \$2,150/month
- Hardwood Floors •
- Washer-Dryer In-Unit •
- Black Stainless **Steel Appliances**
- In-Unit Foyer and Storage
- Interior and Exte