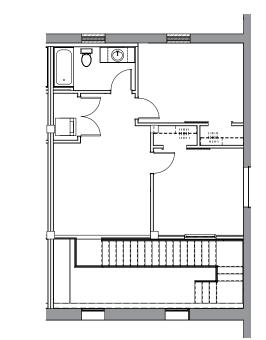

# Residential

Unit #01 1st floor

- 1,100 sq. ft.
- 1-bedroom,1-bathroom unit
- Starting at \$1,850/month
- Hardwood Floors
- Washer-Dryer In-Unit
- Black Stainless Steel Appliances

#### UNIT 01 (FIRST FLOOR)

#### UNIT 01 (LOFT)