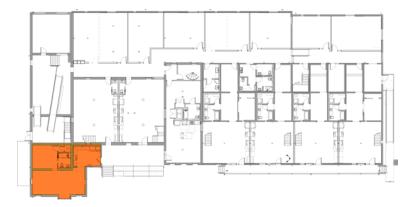

## Commercial All Units 1ST FLOOR

| Unit | Total Square Footage | Gross Rents<br>Starting at<br>\$1.50/sq. ft. |
|------|----------------------|----------------------------------------------|
| 110  | 464 sq. ft.          | \$<br>696.00                                 |
| 112  | 830 sq. ft.          | \$<br>1,245.00                               |
| 113  | 475 sq. ft.          | \$<br>713.00                                 |
| 114  | 437 sq. ft.          | \$<br>656.00                                 |
| 116  | 500 sq. ft.          | \$<br>750.00                                 |
| 117  | 445 sq. ft.          | \$<br>668.00                                 |
| 118  | 380 sq. ft.          | \$<br>570.00                                 |
| 119  | 520 sq. ft.          | \$<br>780.00                                 |