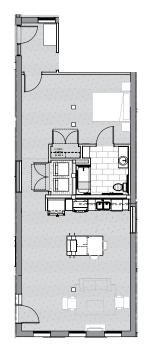

# Residential

Unit #04 1st floor

- 905 sq. ft.
- 1-bedroom, 1-bath unit
- Starting at \$1,800/month
- Hardwood Floors
- Washer-Dryer In-Unit
- Black Stainless Steel Appliances
- ADA Appliances
- ADA Layout
- Interior and Exterior Entrances Into Unit

#### UNIT 04 (1ST FLOOR)