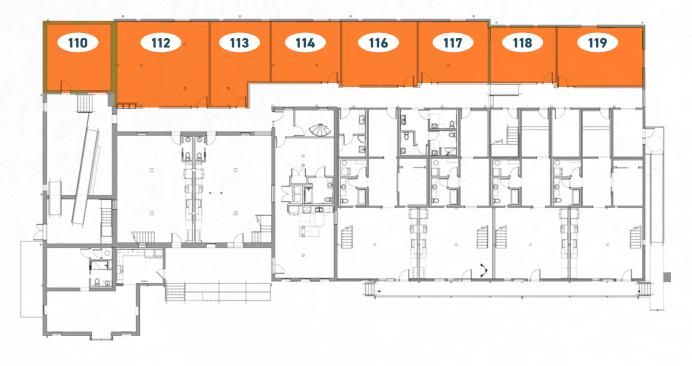

## Commercial All Units 1ST FLOOR

| Unit | Total Square Footage | Gross Rents<br>Starting at<br>\$1.50/sq. ft. |
|------|----------------------|----------------------------------------------|
| 110  | 464 sq. ft.          | \$<br>696.00                                 |
| 112  | 830 sq. ft.          | \$<br>1,245.00                               |
| 113  | 475 sq. ft.          | \$<br>713.00                                 |
| 114  | 437 sq. ft.          | \$<br>656.00                                 |
| 116  | 500 sq. ft.          | \$<br>750.00                                 |
| 117  | 445 sq. ft.          | \$<br>668.00                                 |
| 118  | 380 sq. ft.          | \$<br>570.00                                 |
| 119  | 520 sq. ft.          | \$<br>780.00                                 |