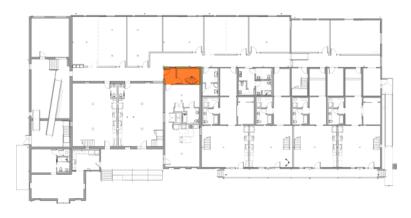

)

UNIT 02 (2ND FLOOR)







# Residential





- 1,870 sq. ft.
- 2-bedroom, 2-bath unit
- Starting at \$2,150/month
- Hardwood Floors
- Washer-Dryer In-Unit
- Black Stainless Steel Appliances

#### UNIT 03 (1ST FLOOR)

Ò

#### UNIT 03 (2ND FLOOR)





# Residential

Unit #04 1st floor



- 905 sq. ft.
- 1-bedroom, 1-bath unit
- Starting at \$1,800/month
- Hardwood Floors
- Washer-Dryer In-Unit
- Black Stainless Steel Appliances
- ADA Appliances
- ADA Layout
- Interior and Exterior Entrances Into Unit

#### UNIT 04 (1ST FLOOR)





# Residential

### Unit #05 1st floor



- 1,390 sq. ft.
- 1-bedroom, 1-bath unit
- Starting at \$1,850/month
- Hardwood Floors

- Washer-Dryer In-Unit
- Black Stainless Steel Appliances
- Sun Room

#### UNIT 05 (1ST FLOOR ENTRY)



#### UNIT 05 (2ND FLOOR)





# Residential

### Unit #06 1ST AND 2ND FLOORS



- 1,725 sq. ft.
- 2-bedroom, 2-bath unit
- Starting at \$2,150/month
- Hardwood Floors •
- Washer-Dryer In-Unit •
- Black Stainless **Steel Appliances**
- In-Unit Foyer and Storage
- Interior and Exterior Entrances Into Unit

#### UNIT 06 (1ST FLOOR)



#### UNIT 06 (2ND FLOOR)





# Residential





- 1,345 sq. ft.
- 2-bedroom, 2-bath unit
- Starting at \$1,850/month
- Hardwood Floors
- Washer-Dryer In-Unit
- Black Stainless Steel Appliances
- In-Unit Foyer and Storage
- Interior and Exterior Entrances Into Unit

#### UNIT 07 (1ST FLOOR)



#### UNIT 07 (2ND FLOOR)



# Residential

### Unit #08 1st and 2nd floors



- 1,345 sq. ft.
- 2-bedroom, 2-bath unit
- Starting at \$1,850/month
- Hardwood Floors
- Washer-Dryer In-Unit
- Black Sta