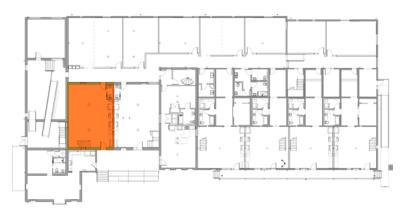

elopment in Colorado.





# Loveland Arts Campus

130 and 140 W 3rd St Loveland, CO, 80537



## Walk Score 81

Most errands can be accomplished on foot.

# O Bike Score 76

Biking is convenient for most trips.

# Artspace Loveland Arts Campus

# Residential

Unit #01 1st floor



- 1,100 sq. ft.
- 1-bedroom,1-bathroom unit
- Starting at \$1,850/month
- Hardwood Floors
- Washer-Dryer In-Unit
- Black Stainless Steel Appliances

#### UNIT 01 (FIRST FLOOR)



#### UNIT 01 (LOFT)





# Residential

### Unit #02 1st and 2nd floors



- 1,870 sq. ft.
- 2-bedroom, 2-bath unit
- Starting at \$2,150/month
- Hardwood Floors
- Washer-Dryer In-Unit
- Black Stainless Steel Appliances
- Lofted 2nd Floor Bedroom
- Interior and Exterior Entrances Into Unit



UNIT 02 (1ST FLOOR)

UNIT 02 (2ND FLOOR)







# Residential





- 1,870 sq. ft.
- 2-bedroom, 2-bath unit
- Starting at \$2,150/month
- Hardwood Floors
- Washer-Dryer In-Unit
- Black Stainless Steel Appliances

#### UNIT 03 (1ST FLOOR)

Ò

#### UNIT 03 (2ND FLOOR)





# Residential

Unit #04 1st floor



- 905 sq. ft.
- 1-bedroom, 1-bath unit
- Starting at \$1,800/month
- Hardwood Floors
- Washer-Dryer In-Unit
- Black Stainless Steel Appliances
- ADA Appliances
- ADA Layout
- Interior and Exterior Entrances Into Unit

#### UNIT 04 (1ST FLOOR)





# Residential

### Unit #05 1st floor



- 1,390 sq. ft.
- 1-bedroom, 1-bath unit
- Starting at \$1,850/month
- Hardwood Floors

- Washer-Dryer In-Unit
- Black Stainless Steel Appliances
- Sun Room

#### UNIT 05 (1ST FLOOR ENTRY)



#### UNIT 05 (2ND FLOOR)





# Residential

### Unit