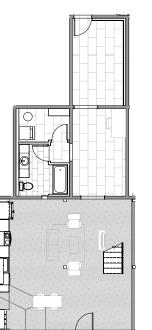

# Residential

Unit #04 1st floor

- 905 sq. ft.
- 1-bedroom, 1-bath unit
- Starting at \$1,800/month
- Hardwood Floors
- Washer-Dryer In-Unit
- Black Stainless Steel Appliances
- ADA Appliances
- ADA Layout
- Interior and Exterior Entrances Into Unit

#### UNIT 04 (1ST FLOOR)