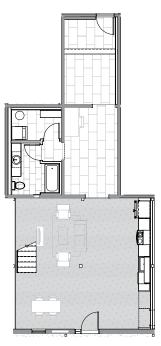

### Unit #02 1st and 2nd floors

- 1,870 sq. ft.
- 2-bedroom, 2-bath unit
- Starting at \$2,150/month
- Hardwood Floors
- Washer-Dryer In-Unit
- Black Stainless Steel Appliances
- Lofted 2nd Floor Bedroom
- Interior and Exterior Entrances Into Unit

UNIT 02 (1ST FLOOR)

UNIT 02 (2ND FLOOR)