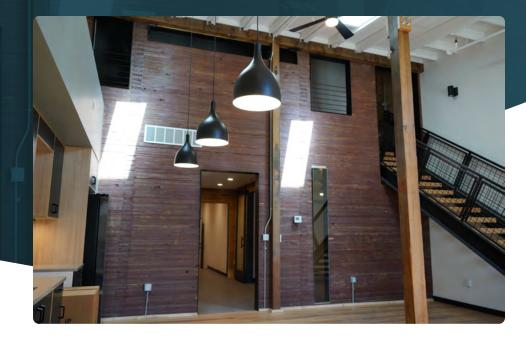

### Unit #02 1st and 2nd floors

- 1,870 sq. ft.
- 2-bedroom, 2-bath unit
- Starting at \$2,150/month
- Hardwood Floors
- Washer-Dryer In-Unit
- Black Stainless Steel Appliances
- Lofted 2nd Floor Bedroom
- Interior and Exterior Entrances Into Unit

UNIT 02 (1ST FLOOR)

UNIT 02 (2ND FLOOR)