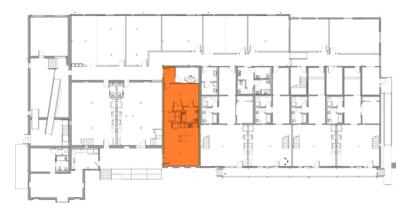

#02 1st and 2nd floors



- 1,870 sq. ft.
- 2-bedroom, 2-bath unit
- Starting at \$2,150/month
- Hardwood Floors
- Washer-Dryer In-Unit
- Black Stainless Steel Appliances
- Lofted 2nd Floor Bedroom
- Interior and Exterior Entrances Into Unit



UNIT 02 (1ST FLOOR)

UNIT 02 (2ND FLOOR)







# Residential





- 1,870 sq. ft.
- 2-bedroom, 2-bath unit
- Starting at \$2,150/month
- Hardwood Floors
- Washer-Dryer In-Unit
- Black Stainless Steel Appliances

#### UNIT 03 (1ST FLOOR)

Ò

#### UNIT 03 (2ND FLOOR)





# Residential

Unit #04 1st floor



- 905 sq. ft.
- 1-bedroom, 1-bath unit
- Starting at \$1,800/month
- Hardwood Floors
- Washer-Dryer In-Unit
- Black Stainless Steel Appliances
- ADA Appliances
- ADA Layout
- Interior and Exterior Entrances Into Unit

#### UNIT 04 (1ST FLOOR)





# Residential

### Unit #05 1st floor



- 1,390 sq. ft.
- 1-bedroom, 1-bath unit
- Starting at \$1,850/month
- Hardwood Floors

- Washer-Dryer In-Unit
- Black Stainless Steel Appliances
- Sun Room

#### UNIT 05 (1ST FLOOR ENTRY)



#### UNIT 05 (2ND FLOOR)





# Residential

### Unit #06 1ST AND 2ND FLOORS



- 1,725 sq. ft.
- 2-bedroom, 2-bath unit
- Starting at \$2,150/month
- Hardwood Floors •
- Washer-Dryer In-Unit •
- Black Stainless **Steel Appliances**
- In-Unit Foyer and Storage
- Interior and Exterior Entrances Into Unit

#### UNIT 06 (1ST FLOOR)



#### UNIT 06 (2ND FLOOR)





# Residential





- 1,345 sq. ft.
- 2-bedroom, 2-bath unit
- Starting at \$1,850/month
- Hardwood Floors
- Washer-Dryer In-Unit
- Black Stainless Steel Appliances
- In-Unit Foyer and Storage
- Interio