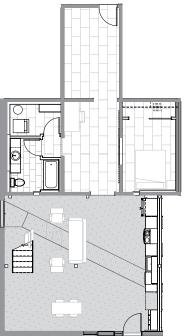

### Unit #02 1st and 2nd floors

- 1,870 sq. ft.
- 2-bedroom, 2-bath unit
- Starting at \$2,150/month
- Hardwood Floors
- Washer-Dryer In-Unit
- Black Stainless Steel Appliances
- Lofted 2nd Floor Bedroom
- Interior and Exterior Entrances Into Unit

UNIT 02 (1ST FLOOR)

UNIT 02 (2ND FLOOR)